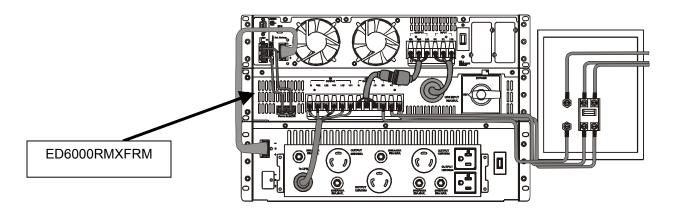

1. See the UPS User's Manual for wiring and installing the Isolation Transformer module (ED60000RMXFRM).